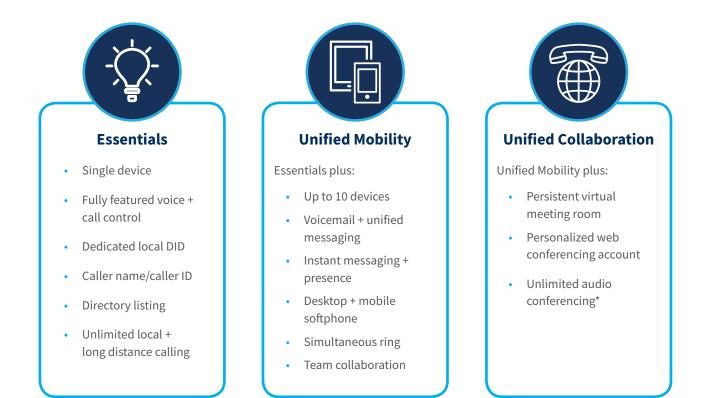

## **Unified Communications - Cloud**

C1CX for UC provides a robust set of features and functionality conveniently packaged in three standard subscriptions.

\* Web Audio/VoIP only. PSTN options available for additional charge.