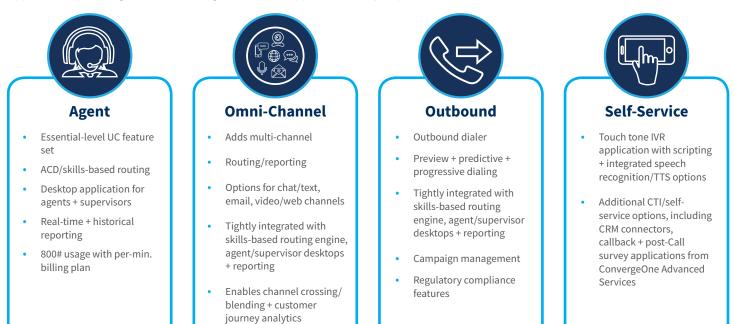

## **Contact Center - Cloud**

Developing traditional contact centers is complex, costly and time-consuming. Moving to the Cloud changes everything— today you can benefit from all of the rich functionality your business demands with less complexity and more control. C1CX for CC offers a modular approach for enabling contact center agents with the applications they require.